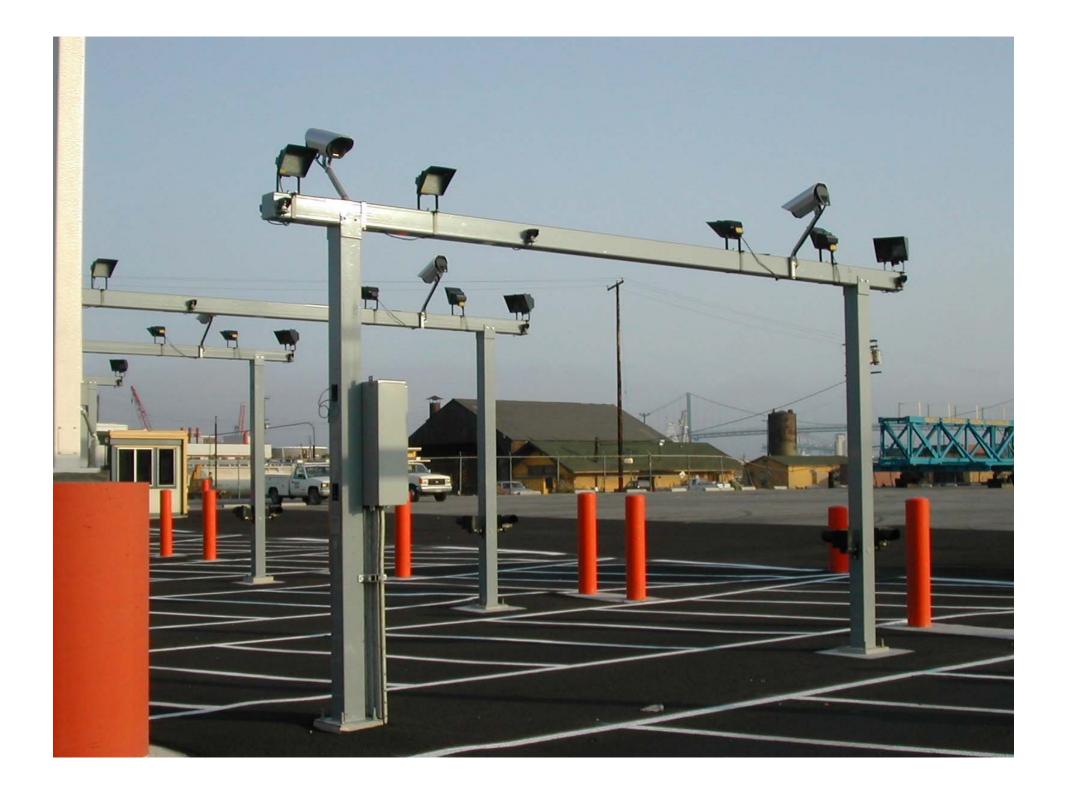

## **SeeGate System**

**Fully-Integrated Gate OCR System** 

- Container ID, Chassis& Truck Plate
- IMO Labels
- Damage Images

92 Gates Supplied in U.S. Ports