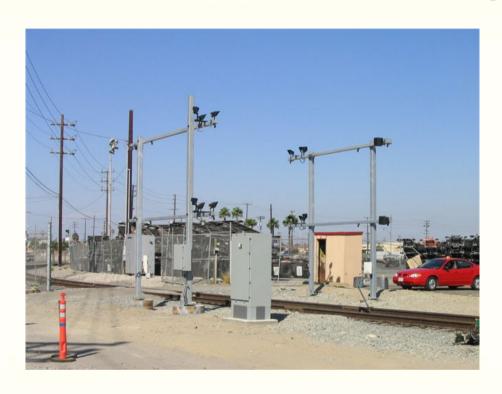

## SeeTrain System

Fully-Integrated Rail OCR System

- Container ID, Rail Car
- Double Stacked
- Multiple Tracks

9 Rail Systems Supplied in U.S.