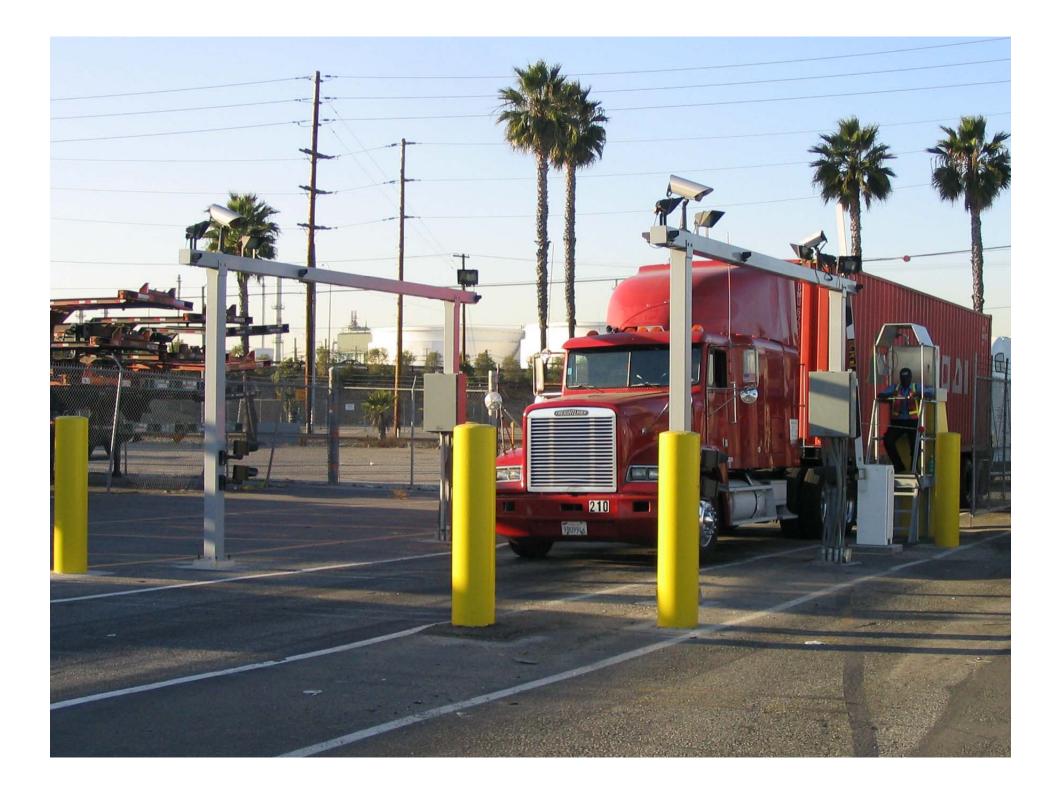

## **SeeGate System**

**Fully-Integrated Gate OCR System** 

- Container ID, Chassis& Truck Plate
- IMO Labels
- Damage Images

92 Gates Supplied in U.S. Ports