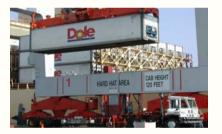

## SeeCrane System

Crane-Mounted OCR System

- Automates tracking on Quay Cranes
- Cameras mounted on sill beams, integrated with PLC

57 Crane Systems Supplied in U.S. Ports