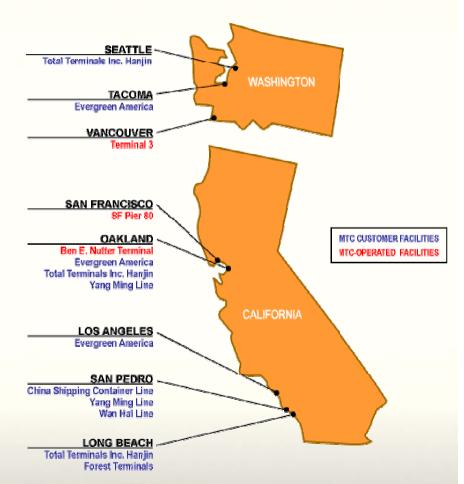

### Over 1,000 Systems in 30 Countries

Portugal Spain UK Holland Italy Hungary Poland Kazakhstan Litha Israel

### **U.S. West Coast Implementations**

Gate Systems: 92

**Crane Systems: 57** 

Rail Systems: 9