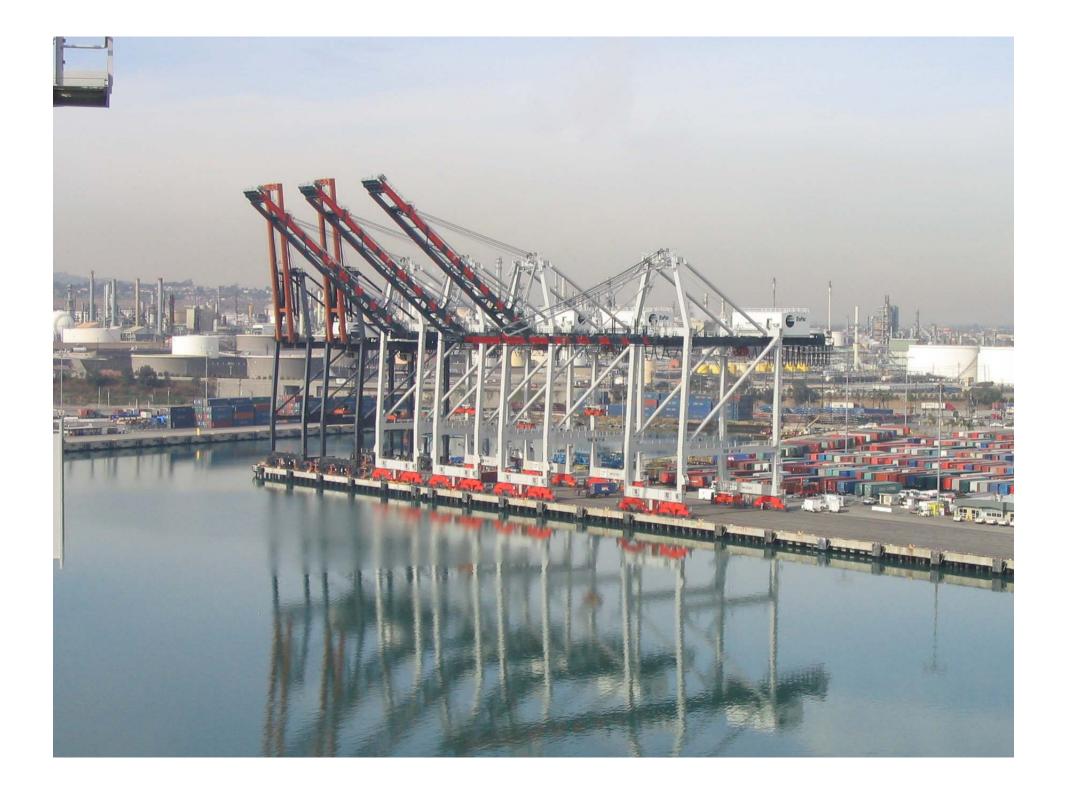

## SeeCrane System

Crane-Mounted OCR System

- Automates tracking on Quay Cranes
- Cameras mounted on sill beams, integrated with PLC

57 Crane Systems Supplied in U.S. Ports