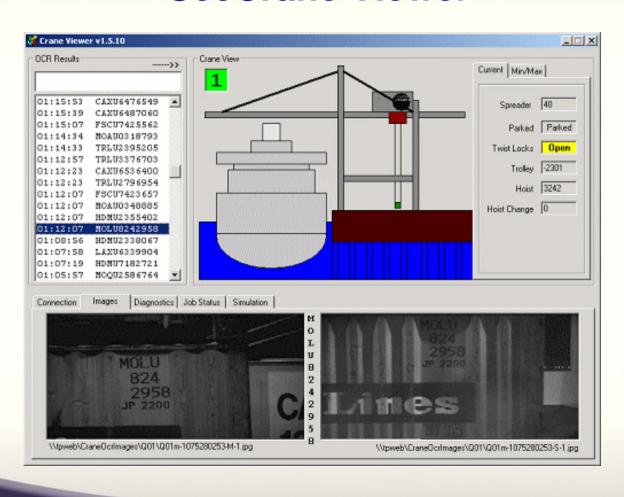

mes** 

(Access Control of 9 Ports in Greece)



High-Risk Cargo Container Tracking System (Alameda Corridor Authority- 3 Parallel Rail Tracks)



ETC Highway - Southern California (CS) (65 Monitoring LPR Systems on High-Speed Hwy)



### **Container OCR Benefits**



- Fully automated process
- Security / Theft
- Damage Claims



## **SeeGate System**



**Fully-Integrated Gate OCR System** 

- Container ID, Chassis& Truck Plate
- IMO Labels
- Damage Images

92 Gates Supplied in U.S. Ports





### **SeeGate Application for Real-time Viewing**





## SeeCrane System



Crane-Mounted OCR System

- Automates tracking on Quay Cranes
- Cameras mounted on sill beams, integrated with PLC

57 Crane Systems Supplied in U.S. Ports



#### ADVANCED IMAGE PROCESSING PRODUCTS

#### SeeCrane Viewer





## SeeTrain System



Fully-Integrated Rail OCR System

- Container ID, Rail Car
- Double Stacked
- Multiple Tracks

9 Rail Systems Supplied in U.S.















### **U.S. West Coast Implementations**

Gate Systems: 92

**Crane Systems: 57** 

Rail Systems: 9