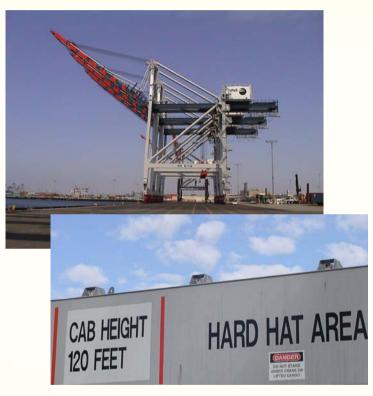

## SeeCrane System

Crane-Mounted OCR System

- Automates tracking on Quay Cranes
- Cameras mounted on sill beams, integrated with PLC

57 Crane Systems Supplied in U.S. Ports