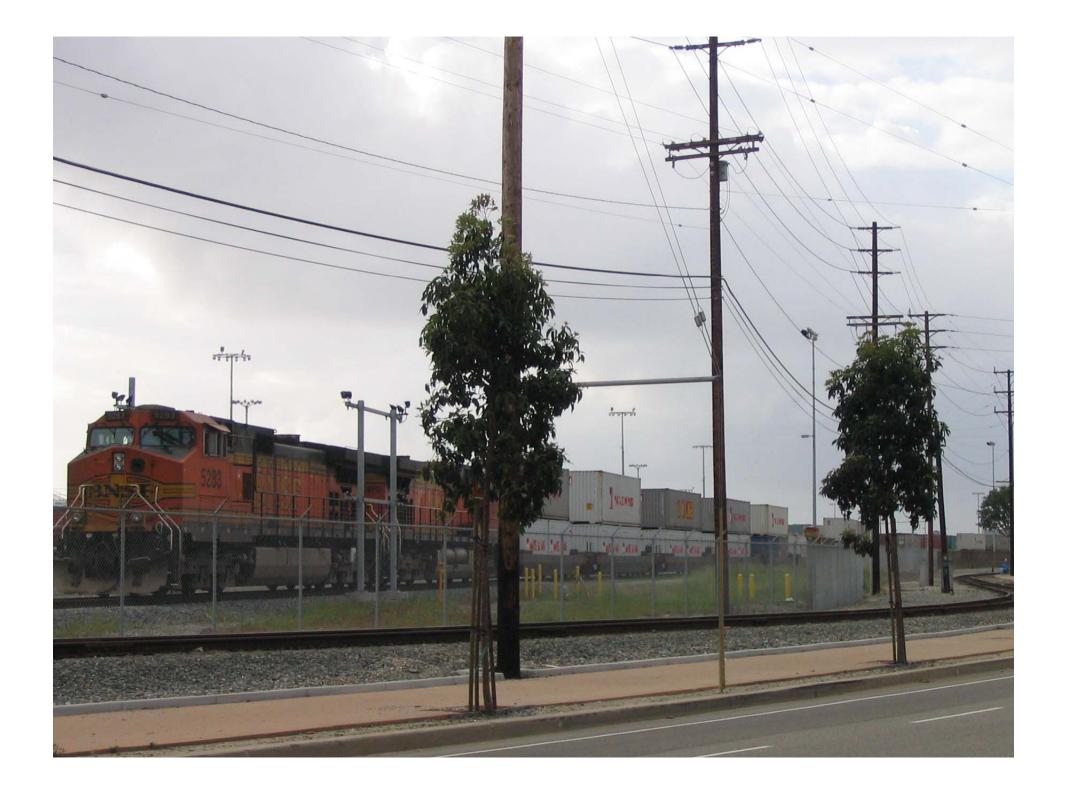

## SeeTrain System

Fully-Integrated Rail OCR System

- Container ID, Rail Car
- Double Stacked
- Multiple Tracks

9 Rail Systems Supplied in U.S.