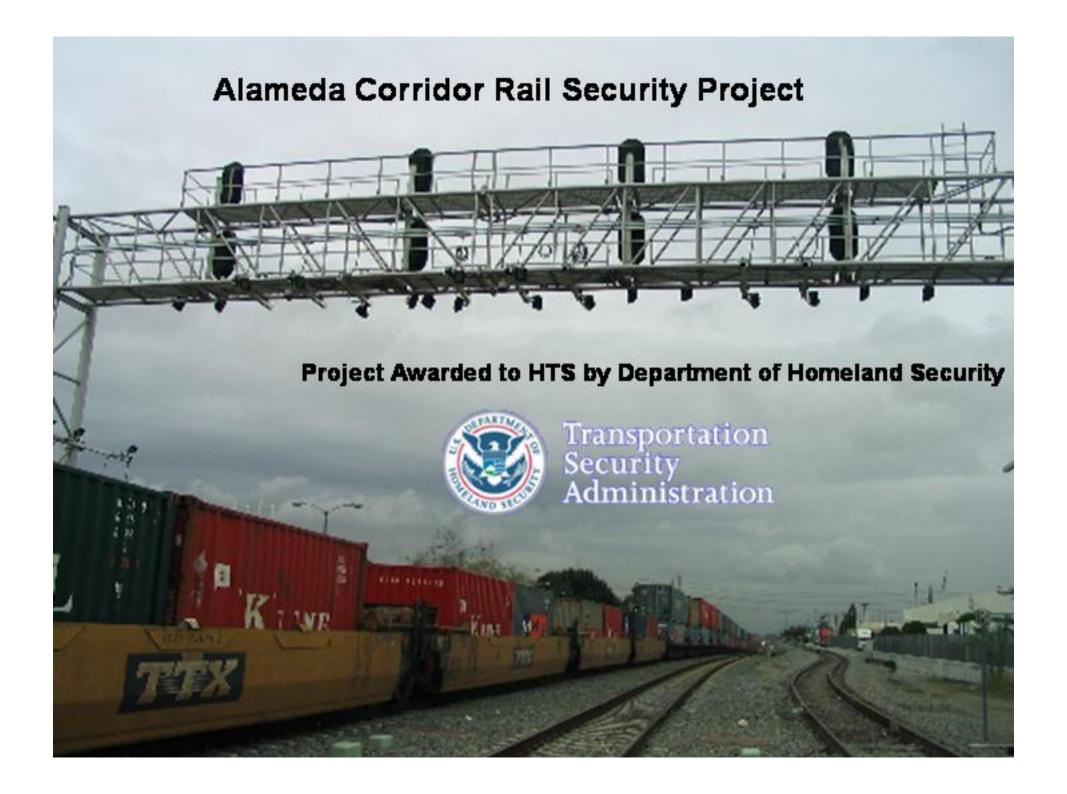

### Recent Major OCR Orders (2004)

**Securing the Athens 2004 Olympic Games** 

(Access Control of 9 Ports in Greece)

High-Risk Cargo Container Tracking System (Alameda Corridor Authority- 3 Parallel Rail Tracks)