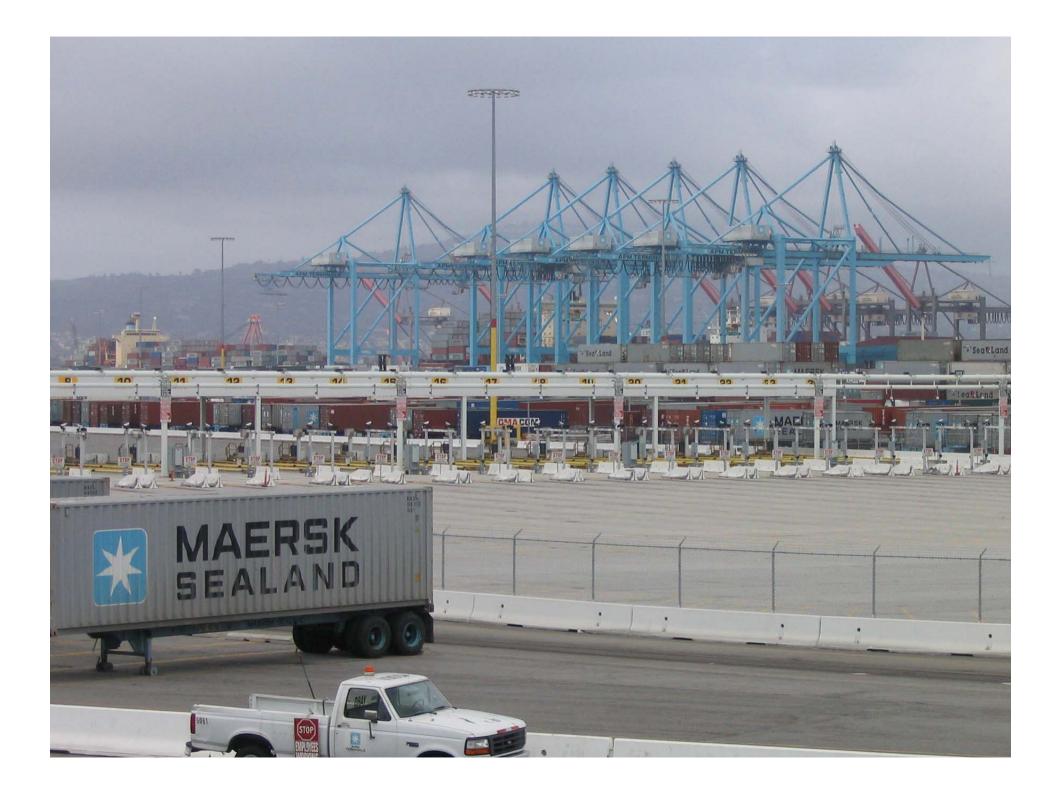

## SeeCrane System

Crane-Mounted OCR System

- Automates tracking on Quay Cranes
- Cameras mounted on sill beams, integrated with PLC

57 Crane Systems Supplied in U.S. Ports